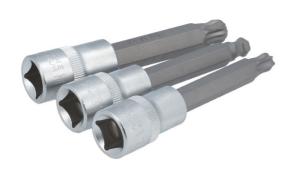

## **Additional Information**

- 1/2"D ball ended Hex socket bits: 4, 5, 6, 7, 8, 10 and 12mm; overall length: 100mm, bit length: 62mm.
- 1/2"D ball ended Star\* socket bits: T20, T25, T27, T30, T40, T45, T50 and T55; overall length: 100mm, bit length: 62mm.
- 1/2"D ball ended Spline socket bits: M5, M6, M8, M10 and M12; overall length: 100mm, bit length: 62mm.
- · Ball end for greater access, ideal in tight areas or where an obstruction prevents direct access to fasteners.
- · Sockets manufactured from chrome vanadium, bits from impact grade S2 steel.