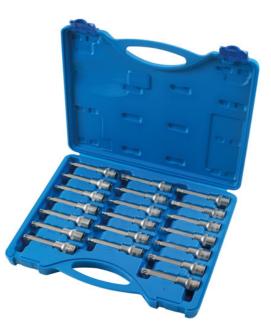

## Ball End Socket Bit Set 1/2"D 20pc

A set of long, ball ended metric socket bits in Hex, Star\* and Spline profiles, allowing up to 25° each way, providing greater access in confined areas.

## **Additional Information**

- 1/2"D ball ended Hex socket bits: 4, 5, 6, 7, 8, 10 and 12mm; overall length: 100mm, bit length: 62mm.
- 1/2"D ball ended Star\* socket bits: T20, T25, T27, T30, T40, T45, T50 and T55; overall length: 100mm, bit length: 62mm.
- 1/2"D ball ended Spline socket bits: M5, M6, M8, M10 and M12; overall length: 100mm, bit length: 62mm.
- · Ball end for greater access, ideal in tight areas or where an obstruction prevents direct access to fasteners.
- · Sockets manufactured from chrome vanadium, bits from impact grade S2 steel.