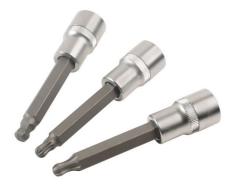

## Ball End Socket Bit Set 1/2"D 20pc

A set of long, ball ended metric socket bits in Hex, Star\* and Spline profiles, allowing up to 25° each way, providing greater access in confined areas.

## **Additional Information**

- 1/2"D ball ended Hex socket bits: 4, 5, 6, 7, 8, 10 and 12mm; overall length: 100mm, bit length: 62mm.
- 1/2"D ball ended Star\* socket bits: T20, T25, T27, T30, T40, T45, T50 and T55; overall length: 100mm, bit length: 62mm.
- 1/2"D ball ended Spline socket bits: M5, M6, M8, M10 and M12; overall length: 100mm, bit length: 62mm.
- · Ball end for greater access, ideal in tight areas or where an obstruction prevents direct access to fasteners.
- · Sockets manufactured from chrome vanadium, bits from impact grade S2 steel.