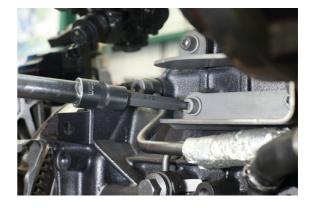

## Ball End Socket Bit Set 1/2"D 20pc

A set of long, ball ended metric socket bits in Hex, Star\* and Spline profiles, allowing up to 25° each way, providing greater access in confined areas.

## **Additional Information**

- 1/2"D ball ended Hex socket bits: 4, 5, 6, 7, 8, 10 and 12mm; overall length: 100mm, bit length: 62mm.
- 1/2"D ball ended Star\* socket bits: T20, T25, T27, T30, T40, T45, T50 and T55; overall length: 100mm, bit length: 62mm.
- 1/2"D ball ended Spline socket bits: M5, M6, M8, M10 and M12; overall length: 100mm, bit length: 62mm.
- · Ball end for greater access, ideal in tight areas or where an obstruction prevents direct access to fasteners.
- · Sockets manufactured from chrome vanadium, bits from impact grade S2 steel.