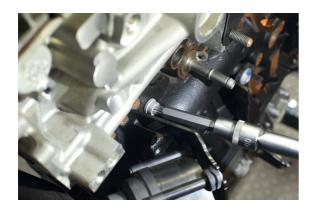

## Ball End Socket Bit Set 1/2"D 20pc

A set of long, ball ended metric socket bits in Hex, Star\* and Spline profiles, allowing up to 25° each way, providing greater access in confined areas.

## **Additional Information**

- 1/2"D ball ended Hex socket bits: 4, 5, 6, 7, 8, 10 and 12mm; overall length: 100mm, bit length: 62mm.
- 1/2"D ball ended Star\* socket bits: T20, T25, T27, T30, T40, T45, T50 and T55; overall length: 100mm, bit length: 62mm.
- 1/2"D ball ended Spline socket bits: M5, M6, M8, M10 and M12; overall length: 100mm, bit length: 62mm.
- · Ball end for greater access, ideal in tight areas or where an obstruction prevents direct access to fasteners.
- · Sockets manufactured from chrome vanadium, bits from impact grade S2 steel.