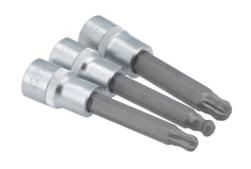

## Ball End Socket Bit Set 1/2"D 20pc

A set of long, ball ended metric socket bits in Hex, Star\* and Spline profiles, allowing up to 25° each way, providing greater access in confined areas.

## **Additional Information**

- 1/2"D ball ended Hex socket bits: 4, 5, 6, 7, 8, 10 and 12mm; overall length: 100mm, bit length: 62mm.
- 1/2"D ball ended Star\* socket bits: T20, T25, T27, T30, T40, T45, T50 and T55; overall length: 100mm, bit length: 62mm.
- 1/2"D ball ended Spline socket bits: M5, M6, M8, M10 and M12; overall length: 100mm, bit length: 62mm.
- · Ball end for greater access, ideal in tight areas or where an obstruction prevents direct access to fasteners.
- · Sockets manufactured from chrome vanadium, bits from impact grade S2 steel.