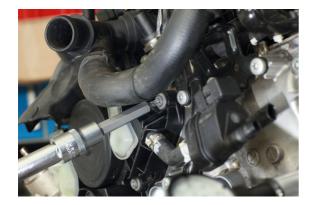

## Ball End Socket Bit Set 1/2"D 20pc

A set of long, ball ended metric socket bits in Hex, Star\* and Spline profiles, allowing up to 25° each way, providing greater access in confined areas.

## **Additional Information**

- 1/2"D ball ended Hex socket bits: 4, 5, 6, 7, 8, 10 and 12mm; overall length: 100mm, bit length: 62mm.
- 1/2"D ball ended Star\* socket bits: T20, T25, T27, T30, T40, T45, T50 and T55; overall length: 100mm, bit length: 62mm.
- 1/2"D ball ended Spline socket bits: M5, M6, M8, M10 and M12; overall length: 100mm, bit length: 62mm.
- · Ball end for greater access, ideal in tight areas or where an obstruction prevents direct access to fasteners.
- · Sockets manufactured from chrome vanadium, bits from impact grade S2 steel.